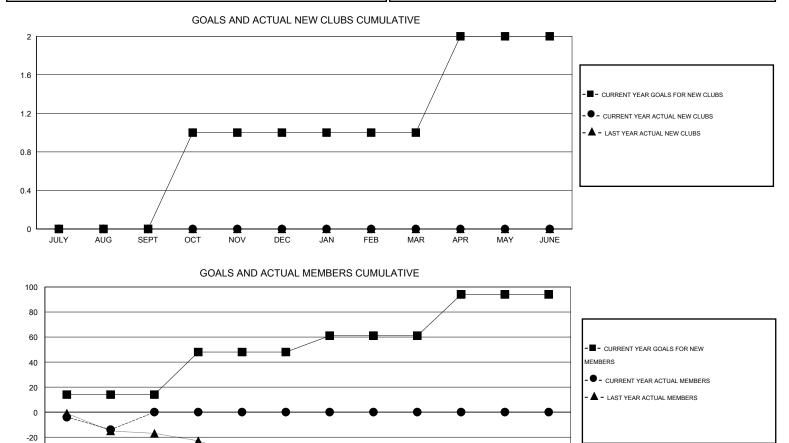

## GRIFFIN

| GMT: HAL GRIFFIN LOCATION OKLAHOM |                  |                   |                  |                  | MA GMT CA 1           |                    |                                     |                    |                  |  |  |
|-----------------------------------|------------------|-------------------|------------------|------------------|-----------------------|--------------------|-------------------------------------|--------------------|------------------|--|--|
|                                   |                  | Clubs             |                  |                  | Members               |                    |                                     |                    |                  |  |  |
|                                   | RESU             | LTS FOR 2016-2017 |                  |                  | RESULTS FOR 2016-2017 |                    |                                     |                    |                  |  |  |
| QUARTER                           | NEW CLUB<br>GOAL | NEW CLUBS         | DROPPED<br>CLUBS | NET<br>GAIN/LOSS | QUARTER               | NEW MEMBER<br>GOAL | CHARTER AND<br>NEW MEMBERS<br>ADDED | DROPPED<br>MEMBERS | NET<br>GAIN/LOSS |  |  |
| JULY/AUG/SEPT                     | 0                | 0                 | 1                | -1               | JULY/AUG/SEPT         | 14                 | 11                                  | 25                 | -14              |  |  |
| OCT/NOV/DEC                       | 1                | 0                 | 0                | 0                | OCT/NOV/DEC           | 34                 | 0                                   | 0                  | 0                |  |  |
| JAN/FEB/MAR                       | 0                | 0                 | 0                | 0                | JAN/FEB/MAR           | 13                 | 0                                   | 0                  | 0                |  |  |
| APR/MAY/JUNE                      | 1                | 0                 | 0                | 0                | APR/MAY/JUNE          | 33                 | 0                                   | 0                  | 0                |  |  |